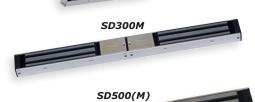

| ■ 167 x 34 x 20mm | V1 series    |
|-------------------|--------------|
| 248 x 45 x 26mm   | V3 series    |
| 255 x 50 x 27mm   | V4 series    |
| 266 x 66 x 40mm   | V5 series    |
| 496 x 45 x 26mm   | SD300 series |
| 532 x 66 x 40mm   | SD500 series |

### **Product codes**

| Reference  | Description                                           |
|------------|-------------------------------------------------------|
| V1SR/S180  | Micro magnet, monitored, up to 180kg holding force    |
| V3S/S300   | Mini magnet, up to 300kg holding force                |
| V3SR/S300M | Mini magnet, monitored, up to 300kg holding force     |
| V4S/S400   | Midi magnet, up to 400kg holding force                |
| V4SR/S400M | Midi magnet, monitored, up to 400kg holding force     |
| V5S/S500   | Standard magnet, up to 500kg holding force            |
| V5SR/S500M | Standard magnet, monitored, up to 500kg holding force |
| SD300M     | Double mini magnet, monitored                         |
| SD500      | Double standard magnet                                |
| SD500M     | Double standard magnet, monitored                     |
| DPM300     | Door position monitor for V3 series                   |
| DPM400     | Door position monitor for V4 series                   |
| DPM500     | Door position monitor for V5 series                   |