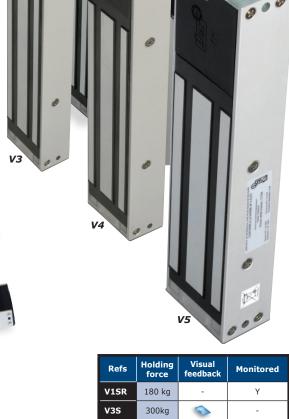

| ■ 167 x 34 x 20mm | V1 series    |
|-------------------|--------------|
| 248 x 45 x 26mm   | V3 series    |
| 255 x 50 x 27mm   | V4 series    |
| 266 x 66 x 40mm   | V5 series    |
| 496 x 45 x 26mm   | SD300 series |
| 532 x 66 x 40mm   | SD500 series |

# V1SR 180 kg Y V3S 300kg Y V3SR 300kg Y Y V4S 400kg Y V4SR 400kg Y Y V5S 500kg Y Y

### **Product codes**

| Reference  | Description                                           |
|------------|-------------------------------------------------------|
| V1SR/S180  | Micro magnet, monitored, up to 180kg holding force    |
| V3S/S300   | Mini magnet, up to 300kg holding force                |
| V3SR/S300M | Mini magnet, monitored, up to 300kg holding force     |
| V4S/S400   | Midi magnet, up to 400kg holding force                |
| V4SR/S400M | Midi magnet, monitored, up to 400kg holding force     |
| V5S/S500   | Standard magnet, up to 500kg holding force            |
| V5SR/S500M | Standard magnet, monitored, up to 500kg holding force |
| SD300M     | Double mini magnet, monitored                         |
| SD500      | Double standard magnet                                |
| SD500M     | Double standard magnet, monitored                     |
| DPM300     | Door position monitor for V3 series                   |
| DPM400     | Door position monitor for V4 series                   |
| DPM500     | Door position monitor for V5 series                   |