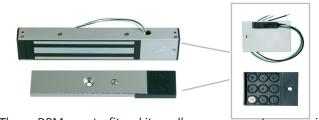

The styling of the magnets is unique, with a profiled casing and a black embossed cover plate. Illumination at the end provides visual indication of the lock status - this is particularly beneficial for the elderly and those with mobility difficulties.

- Surface mount
- High quality & performance
- Innovative visual indication (not doubles)
- No moving parts
- Designed with safety features
- Security "catch" ropes
- 12/24Vdc
- 550mA @ 12Vdc 225mA @ 24Vdc

The DPM retrofit kit allows you to monitor the status of the door position, by simply attaching the armature fitting and replacing the magnet cover.